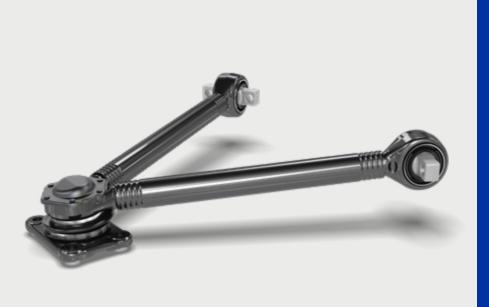

## **V-STAY** TESTED AND VALIDATED ACCORDING TO THE TOUGHEST OEM REQUIREMENTS

## AT A GLANCE

- > GENUINE OE SAFETY PRODUCT
- > UNIQUE AXLE SEPARATION KA SAFETY PATENT
- > TRACEABILITY OF MATERIAL AND PROCESS
- > UNIQUE KA DESIGN PATENTED BUSHING
- > DURABLE AND MAINTENANCE FREE CENTER BEARING
- > DURABLE AND LONG-LASTING RUBBER BUSHINGS
- > DESIGNED FOR EXTRA LONG SUSPENSION TRAVEL
- > HIGH-STRENGTH MATERIALS WITHSTANDS HIGH FORCES
- > EXTENDED THE PRODUCT LIFETIME FAVORABLE THE TOTAL COST OF OWNERSHIP

## **PART NUMBERS**

| 631120AM VOLVO FM, FH |                                    |
|-----------------------|------------------------------------|
| CROSS REFERENCE       | 22238525, 20589061                 |
| REPAIR KITS:          |                                    |
| BUSHINGS              | 1000152073AM / 21196270            |
| CENTER KIT            | 1000150574AM / 22238527 (21196275) |